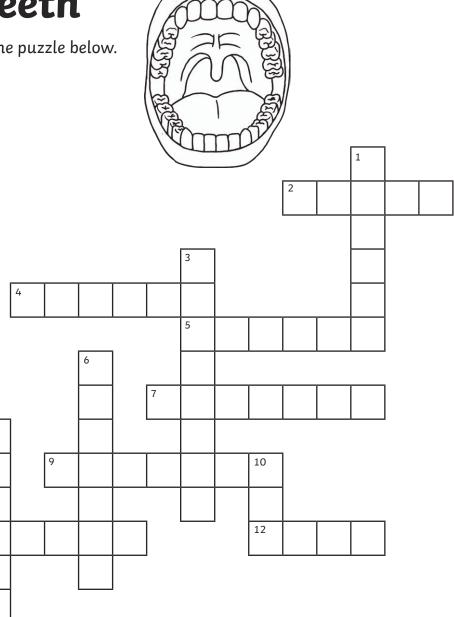

# All About Teeth

Use the clues to fill in and solve the puzzle below.

#### **Across**

- 2. Teeth used for grinding and chewing. (5)
- 4. A liquid found in the mouth. (6)
- 5. A type of tooth used for ripping and tearing. (6)
- 7. This person checks your teeth. (7)
- 9. The dentist might put one of these in a tooth, which has a hole. (7)
- 11. A type of molar tooth right at the back of the mouth and are often the last teeth to appear. (6)
- 12. Your first set of teeth you have 20. (4)

#### Down

- 1. A layer of bacteria on your teeth it can lead to decay. (6)
- 3. Very small, form plague and live in your mouth. (8)
- 6. Type of tooth used for biting and cutting. (7)
- 8. A hole in a tooth. (6)
- 10. This is pink and surrounds the bottom part of the tooth. (3)