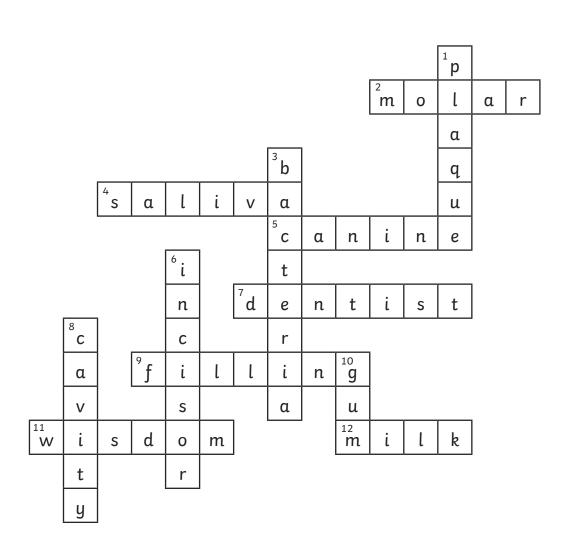

# **All About Teeth Answers**

Use the clues to fill in and solve the puzzle below.

#### **Across**

- 2. molar
- 4. saliva
- 5. canine
- 7. dentist
- 9. filling
- 11. wisdom
- 12. milk

#### Down

- 1. plaque
- 3. bacteria
- 6. incisor
- 8. cavity
- 10. gum